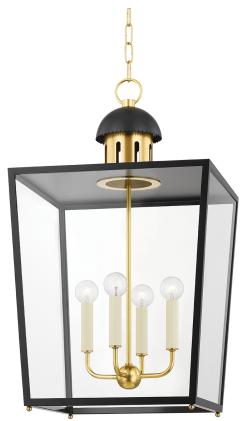

# JUNE H737704L-AGB/SBK

Old world meets new world in this luxe 4-light lantern. Aged brass and soft cream or balck are a delightful duo, complementing the regal frame. A miniature dome at the top of the frame features the most delicate scallop detail, lending a cottage vibe to the classic style. Also available in a larger size.