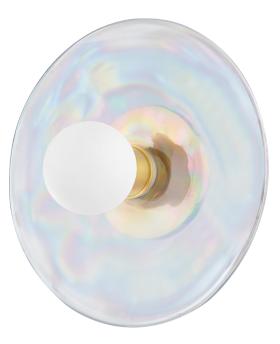

# GIADA

Perfectly imperfect, Giada breathes magic into any space. Featuring iridescent plated glass, the oversized disc was inspired by the rippling effect of water. Aged brass peeps through the glistening glass, softening the design.

## DIMENSIONS

Height: 11" Width/Diameter: 11" Canopy/Backplate: 5" Product Weight: 4.18lb Extension: 5.75" Top to Center: 5.5" Canopy/Backplate Shape: Round Sloped Ceiling Compatible: No Living Finish: No Uplight Only: Yes