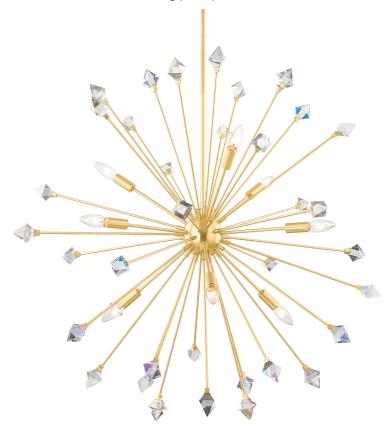

#### H727809-AGB

A Mid-century marvel, the sputnik style has captivated design fiends for decades. Genesis reimagines this icon, bringing celestial glamour in starburst form. Dancing between each light source are iridescent crystals, creating prisms of light throughout the room. Finished in aged brass, the Genesis Wall Sconce, Flush Mount, and Chandelier is the statement-making piece you need.

#### **DIMENSIONS**

Height: 34.75"
Width/Diameter: 36.5"
Minimum Height: 39"
Maximum Height: 61.25"
Canopy/Backplate: 5"

Hanging Type: 1-3" / 1-6" / 1-12" / 1-18" Stems

Product Weight: 19.36lb

Canopy/Backplate Shape: Round Sloped Ceiling Compatible: No