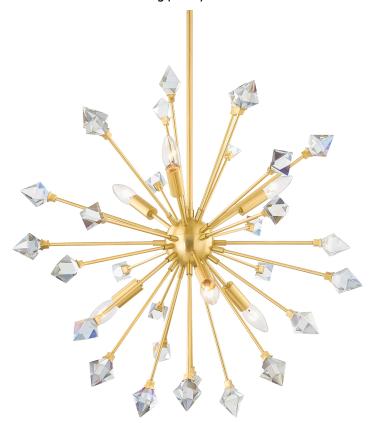

# **GENESIS**

## H727806-AGB

A Mid-century marvel, the sputnik style has captivated design fiends for decades. Genesis reimagines this icon, bringing celestial glamour in starburst form. Dancing between each light source are iridescent crystals, creating prisms of light throughout the room. Finished in aged brass, the Genesis Wall Sconce, Flush Mount, and Chandelier is the statement-making piece you need.

#### **DIMENSIONS**

Height: 23.25" Width/Diameter: 24.5" Minimum Height: 27.25" Maximum Height: 56.75" Canopy/Backplate: 5"

Hanging Type: 1-3" / 1-6" / 1-12" / 1-18" Stems

Product Weight: 13.2lb

Canopy/Backplate Shape: Round Sloped Ceiling Compatible: No