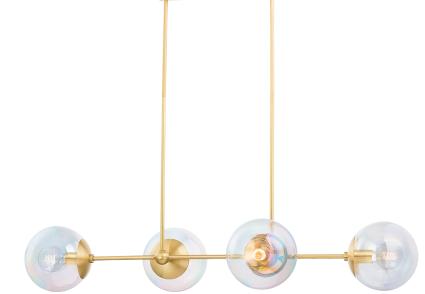

# OPHELIA

H726904-AGB

Ophelia is forward-thinking and fun. The combination of aged brass and iridescent glass globes is otherworldly, lending a softness to the wall sconce, island light, and chandelier.

# DIMENSIONS

Height: 11.25" Width/Diameter: 21" Length: 46.25" Minimum Height: 11.5" Maximum Height: 53.5" Canopy/Backplate: 4.75" Hanging Type: 1-3" / 1-6" / 1-12" / 1-18" Stems Product Weight: 18.38lb Canopy/Backplate Shape: Rectangle Sloped Ceiling Compatible: No Living Finish: No Uplight Only: No