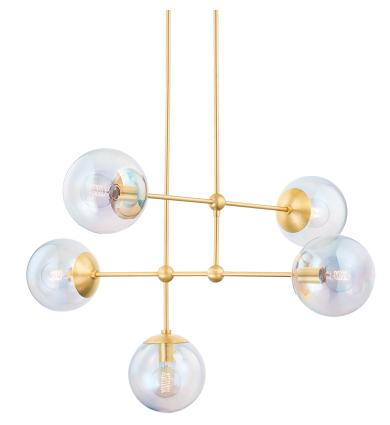

# **OPHELIA**

#### H726805-AGB

Ophelia is forward-thinking and fun. The combination of aged brass and iridescent glass globes is otherworldly, lending a softness to the wall sconce, island light, and chandelier.

# **DIMENSIONS**

Height: 27.75"

Width/Diameter: 40.25"

Length: 40.25"

Minimum Height: 28.5" Maximum Height: 70.5" Canopy/Backplate: 4.75"

Hanging Type: 1-3" / 1-6" / 1-12" / 1-18" Stems

Product Weight: 19.98lb