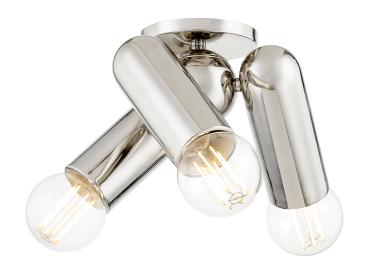

Modern yet industrial, the Lolly Wall Sconce and flush mount captures your attention with sleek curves and a vibrant aged brass or polished nickel finish. Minimalist in nature, Lolly is no wallflower, commanding the room through bold form.

#### POLISHED NICKEL

Coastal Suitable Finish (EPM): No