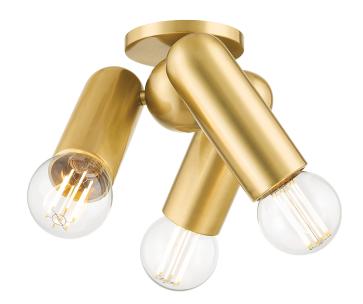

Modern yet industrial, the Lolly Wall Sconce and flush mount captures your attention with sleek curves and a vibrant aged brass or polished nickel finish. Minimalist in nature, Lolly is no wallflower, commanding the room through bold form.

#### AGED BRASS

Coastal Suitable Finish (EPM): No