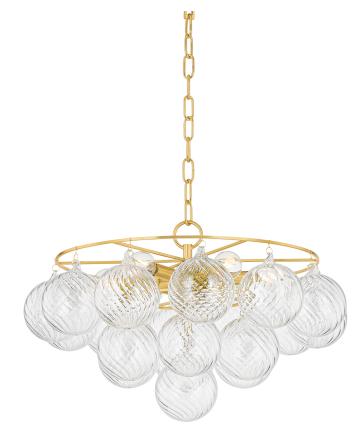

#### H711806A-AGB

Swirl-ribbed or plated champagne glass globes dangle from an Aged Brass frame, creating this cloud-like showstopper. Whether you're dressing up a breakfast nook with the small chandelier, adding a soft glow to an entryway with the flush mount, or making a glam statement in your dining room with the large chandelier, the possibilities for Mimi are endless. Part of our Megan Molten x Mitzi Tastemakers collection.

#### **DIMENSIONS**

Height: 13"

Width/Diameter: 22.5"
Minimum Height: 17.75"
Maximum Height: 70"
Canopy/Backplate: 4.25"
Hanging Type: 54" Chain
Product Weight: 10.56lb
Canopy/Backplate Shape: Round

Sloped Ceiling Compatible: No

#### Shade

Shade 1: Glass

Shade 1 Finish: Clear Optic Shade 1 Top Width: 4.25" Shade 1 Height: 4.75"