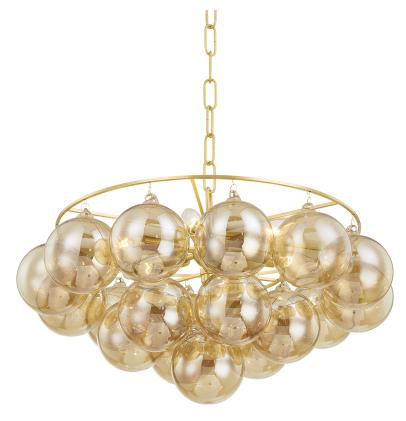

## H711806-AGB

Swirl-ribbed or plated champagne glass globes dangle from an Aged Brass frame, creating this cloud-like showstopper. Whether you're dressing up a breakfast nook with the small chandelier, adding a soft glow to an entryway with the flush mount, or making a glam statement in your dining room with the large chandelier, the possibilities for Mimi are endless. Part of our Megan Molten x Mitzi Tastemakers collection.

## **DIMENSIONS**

Height: 13"

Width/Diameter: 22.5"
Minimum Height: 17.75"
Maximum Height: 70"
Canopy/Backplate: 4.25"
Hanging Type: 54" Chain
Product Weight: 10.5lb
Canopy/Backplate Shape: Round

Sloped Ceiling Compatible: Yes Living Finish: No.

#### Shade

Shade 1: Glass

Shade 1 Top Width: 4.25" Shade 1 Bottom L/W: 0" / 4.25"

Replacement Glass Item #(s): GLS-H711506