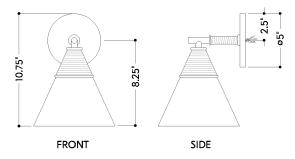

# DIMENSIONS

Height: 10.75" Width/Diameter: 7.75" Canopy/Backplate: 5" Hanging Type: 1-3" / 1-6" / 1-12" / 1-18" Stems Product Weight: 2.2lb Extension: 8" Top to Center: 2.5" Canopy/Backplate Shape: Round Sloped Ceiling Compatible: No Living Finish: No Uplight Only: No