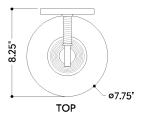

# DIMENSIONS

Height: 10.75" Width/Diameter: 7.75" Canopy/Backplate: 5" Hanging Type: 1-3" / 1-6" / 1-12" / 1-18" Stems Product Weight: 2.2lb Extension: 8" Top to Center: 2.5" Canopy/Backplate Shape: Round Sloped Ceiling Compatible: No Living Finish: No Uplight Only: No