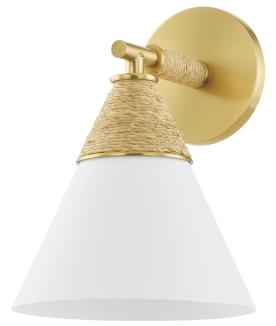

# МІСА н709101-адв/тwн

Balancing coastal charm with quiet luxury, Mica emits a gentle wash of light in kitchens and powder rooms. Its sleek silhouette is accented by wrapped raffia, an organic touch that makes this fixture feel approachable. Mica is available as a pendant in two sizes, or a wall sconce with one or two shades. Part of our Megan Molten x Mitzi Tastemakers collection.

## AGED BRASS

Coastal Suitable Finish (EPM): No