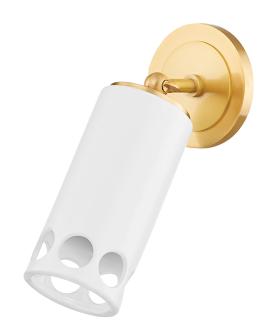

#### H705101-AGB/CGW

#### AGED BRASS w/ CERAMIC GLOSS WHITE

Coastal Suitable Finish (EPM): No

## **DIMENSIONS**

Height: 10.5"

Width/Diameter: 4.75" Canopy/Backplate: 4.75" Product Weight: 3.25lb

Extension: 4.5"

Top to Center: 2.25"

Canopy/Backplate Shape: Round Sloped Ceiling Compatible: No

Living Finish: No Uplight Only: Yes

#### Shade

Shade 1: Ceramic Shade 1 Finish: Glossy Shade 1 Top Width: 3.5" Shade 1 Height: 7.5"