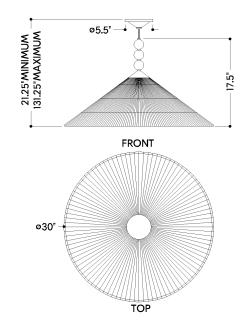

#### **DIMENSIONS**

Height: 17.5" Width/Diameter: 30" Minimum Height: 21.5" Maximum Height: 131.25" Canopy/Backplate: 5.5"

Hanging Type: 120" Fabric Covered Cord

Product Weight: 11lb

Canopy/Backplate Shape: Round Sloped Ceiling Compatible: No

#### Shade

Shade 1: Natural Woven
Shade 1 Finish: Light Jute String
Shade 1 Top Width: 3.75"
Shade 1 Bottom L/W: 0" / 30"
Shade 1 Height: 10"