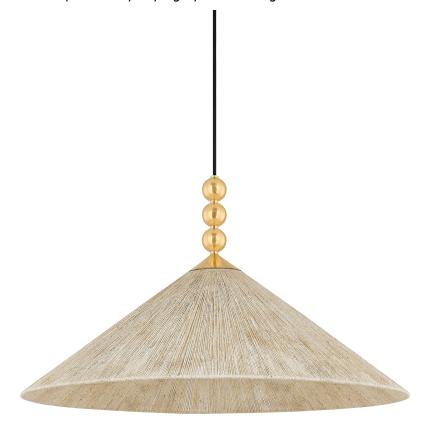

## SONG H682701L-AGB

Opposites attract in the characterful Song. A light jute shade pairs with decorative Aged Brass spheres to create a striking contrast in forn and materiality. Resembling a piece of jewelry, the overall silhouette is fresh and modern. Available as a pendant or a wall sconce, Song provides comforting illumination wherever it is placed. Part of our Dabito x Mitzi Tastemakers collection.

#### Shade

Shade 1: Natural Woven
Shade 1 Finish: Light Jute String
Shade 1 Top Width: 3.75"
Shade 1 Bottom L/W: 0" / 30"
Shade 1 Height: 10"