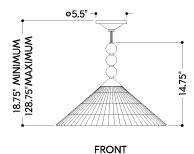

#### **DIMENSIONS**

Height: 14.75" Width/Diameter: 20" Minimum Height: 18.75" Maximum Height: 128.75" Canopy/Backplate: 5.5"

Hanging Type: 120" Fabric Covered Cord

Product Weight: 6.6lb

Canopy/Backplate Shape: Round Sloped Ceiling Compatible: No