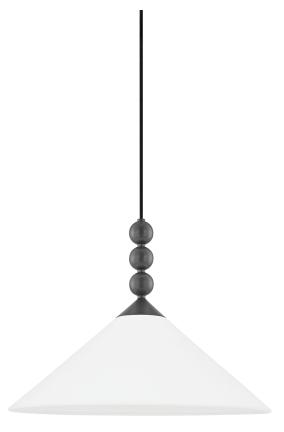

#### H682701-OB

Sang is jewelry-inspired lighting at its finest. Ornamental spheres give the geometric, clean silhouette a decorative flourish. Finished in Aged Brass or Old Bronze with a white linen shade, Sang recalls a bold drop-earring. Available as a pendant, plug-in wall sconce, or floor lamp, there's a Sang to accessorize every room. Part of our Dabito x Mitzi Tastemakers collection.