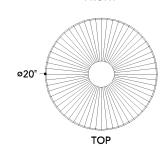

#### **DIMENSIONS**

Height: 14.75" Width/Diameter: 20" Minimum Height: 18.75" Maximum Height: 128.75" Canopy/Backplate: 5.5"

Hanging Type: 120" Fabric Covered Cord

Product Weight: 6.6lb

Canopy/Backplate Shape: Round Sloped Ceiling Compatible: No