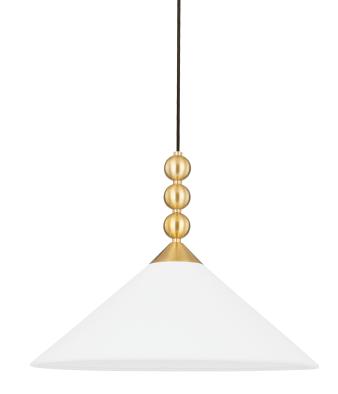

# SANG H682701-AGB

Sang is jewelry-inspired lighting at its finest. Ornamental spheres give the geometric, clean silhouette a decorative flourish. Finished in Aged Brass or Old Bronze with a white linen shade, Sang recalls a bold drop-earring. Available as a pendant, plug-in wall sconce, or floor lamp, there's a Sang to accessorize every room. Part of our Dabito x Mitzi Tastemakers collection.

### AGED BRASS

Coastal Suitable Finish (EPM): No