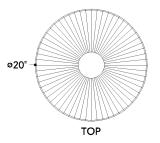

# DIMENSIONS

Height: 14.75" Width/Diameter: 20" Minimum Height: 16" Maximum Height: 126" Canopy/Backplate: 5.5" Hanging Type: 54" Chain Product Weight: 2lb Canopy/Backplate Shape: Round Sloped Ceiling Compatible: Yes Living Finish: No Uplight Only: No

## Shade

Shade 1: Linen Shade 1 Top Width: 3.25" Shade 1 Bottom L/W: 20" / 0" Shade 1 Height: 7.25"

c U us