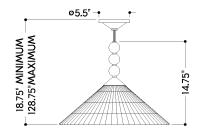

# DIMENSIONS

Height: 14.75" Width/Diameter: 20" Minimum Height: 16" Maximum Height: 126" Canopy/Backplate: 5.5" Hanging Type: 54" Chain Product Weight: 2lb Canopy/Backplate Shape: Round Sloped Ceiling Compatible: Yes Living Finish: No Uplight Only: No

## Shade

Shade 1: Linen Shade 1 Top Width: 3.25" Shade 1 Bottom L/W: 20" / 0" Shade 1 Height: 7.25"

c U us