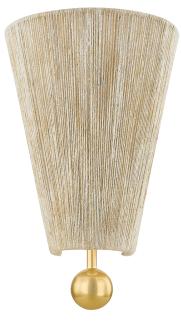

# SONG H682101-AGB

Opposites attract in the characterful Song. A light jute shade pairs with decorative Aged Brass spheres to create a striking contrast in forn and materiality. Resembling a piece of jewelry, the overall silhouette is fresh and modern. Available as a pendant or a wall sconce, Song provides comforting illumination wherever it is placed. Part of our Dabito x Mitzi Tastemakers collection.

### FINISHES

AGED BRASS Coastal Suitable Finish (EPM): No

#### Shade

Shade 1: Natural Woven Shade 1 Finish: Light Jute String Shade 1 Top Width: 8.25" Shade 1 Bottom L/W: 0" / 3.75" Shade 1 Height: 10.5"