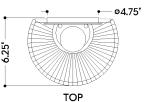

## DIMENSIONS

Height: 13" Width/Diameter: 8.25" Canopy/Backplate: 4.75" Product Weight: 2.2lb Extension: 6.25" Top to Center: 5.5" Canopy/Backplate Shape: Round Sloped Ceiling Compatible: No Living Finish: No Uplight Only: No