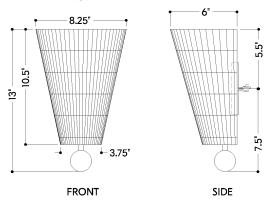

## DIMENSIONS

Height: 13" Width/Diameter: 8.25" Canopy/Backplate: 4.75" Product Weight: 2.2lb Extension: 6.25" Top to Center: 5.5" Canopy/Backplate Shape: Round Sloped Ceiling Compatible: No Living Finish: No Uplight Only: No

#### Shade

Shade 1: Natural Woven Shade 1 Finish: Light Jute String Shade 1 Top Width: 8.25" Shade 1 Bottom L/W: 0" / 3.75" Shade 1 Height: 10.5"