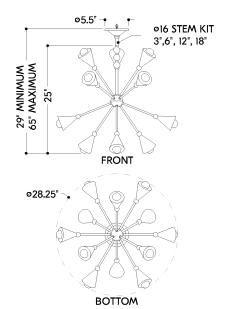

#### **DIMENSIONS**

Height: 25"

Width/Diameter: 28.25" Minimum Height: 29" Maximum Height: 65" Canopy/Backplate: 5.5"

Hanging Type: 1-3" / 1-6" / 1-12" / 1-18" Stems

Product Weight: 12.1lb

Canopy/Backplate Shape: Round Sloped Ceiling Compatible: No