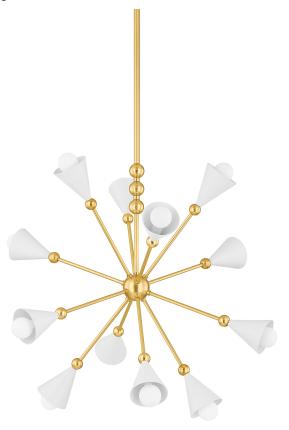

### H681812-AGB/SWH

The flamboyant sputnik design of the Hikari chandelier bursts with confidence. Casting light in all directions, twelve soft white conical shades complete the Aged Brass satellite structure. Small spheres dot each arm like jewels, adding a decorative note to this mid-century modern revival. Hikari is also available as a wall sconce and a 4 or 6-light chandelier. Part of our Dabito x Mitzi Tastemakers collection.