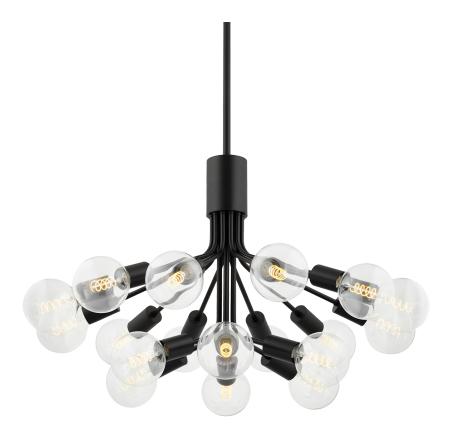

#### H680818-SBK

The Drea Wall Sconce, Chandelier, and Semi Flush feature a soft black finish on pivoting arms. Traditional clear bulbs transform the design

# **DIMENSIONS**

Height: 26.25" Width/Diameter: 38" Minimum Height: 30.5" Maximum Height: 66.5" Canopy/Backplate: 4.5"

Hanging Type: 1-3" / 1-6" / 1-12" / 1-18" Stems

Product Weight: 17.8lb

Canopy/Backplate Shape: Round Sloped Ceiling Compatible: No

# Bulb 1

Bulb Included: No

Socket: E26 Medium Base

Bulb Type: G40 Max Wattage: 15 Bulb Quantity: 18 Bulb Included: No Wire Length: 120"

Cord Type: B & W TEFLON W/ GROUND WIRE

Gem Box Required (2"x3"): No

Dark Sky: No