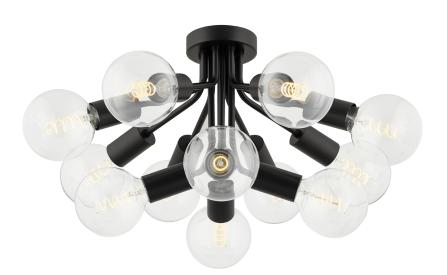

### H680612-SBK

The Drea Wall Sconce, Chandelier, and Semi Flush feature a soft black finish on pivoting arms. Traditional clear bulbs transform the design

## **DIMENSIONS**

Height: 14.75" Width/Diameter: 28" Canopy/Backplate: 5" Product Weight: 8.8lb

Canopy/Backplate Shape: Round Sloped Ceiling Compatible: No

Living Finish: No Uplight Only: No

### Bulb 1

Bulb Included: No

Socket: E26 Medium Base

Bulb Type: G40 Max Wattage: 15 Bulb Quantity: 12 Bulb Included: No Wire Length: 120"

Cord Type: B & W TEFLON W/ GROUND WIRE

Gem Box Required (2"x3"): No