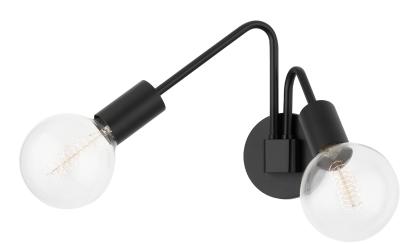

# **DREA** H680102-SBK

The Drea Wall Sconce, Chandelier, and Semi Flush feature a soft black finish on pivoting arms. Traditional clear bulbs transform the design

## FINISHES

SOFT BLACK Coastal Suitable Finish (EPM): No

## DIMENSIONS

Height: 11.5" Width/Diameter: 19.5" Canopy/Backplate: 4.75" Product Weight: 2.86lb Extension: 11.5" Top to Center: 7.25" Canopy/Backplate Shape: Round Sloped Ceiling Compatible: No Living Finish: No Uplight Only: Yes

#### Bulb 1

Bulb Included: No Socket: E26 Medium Base Bulb Type: G40 Max Wattage: 60 Bulb Quantity: 2 Bulb Included: No Wire Length: 7" Cord Type: B & W TEFLON W/ GROUND WIRE Gem Box Required (2"x3"): No Dark Sky: No