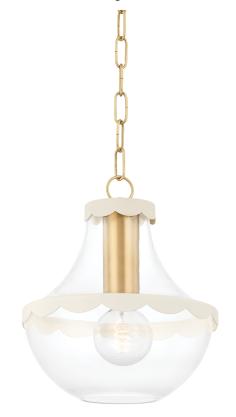

#### H668701S-AGB/SCR

The Alaina is delightfully sweet, the bell-shaped silhouette is accented with soft cream scalloped trim. Aged brass details soften the look, adding a subtle sheen to the Pendant and Semi Flush. The Pendant is available in small and large.

## **DIMENSIONS**

Height: 12.25"
Width/Diameter: 10.5"
Minimum Height: 16"
Maximum Height: 68.25"
Canopy/Backplate: 5.5"
Hanging Type: 54" Chain
Product Weight: 6.42lb

Canopy/Backplate Shape: Round Sloped Ceiling Compatible: No

#### Shade

Shade 1: Glass

Shade 1 Bottom L/W: 0" / 10" Shade 1 Height: 10.25"