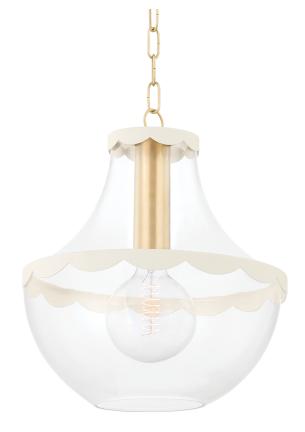

### H668701L-AGB/SCR

The Alaina is delightfully sweet, the bell-shaped silhouette is accented with soft cream scalloped trim. Aged brass details soften the look, adding a subtle sheen to the Pendant and Semi Flush. The Pendant is available in small and large.

## **DIMENSIONS**

Height: 16.5"

Width/Diameter: 14.25"
Minimum Height: 20"
Maximum Height: 72"
Canopy/Backplate: 5.5"
Hanging Type: 54" Chain
Product Weight: 11.22lb

Canopy/Backplate Shape: Round Sloped Ceiling Compatible: Yes

### Shade

Shade 1: Glass

Shade 1 Bottom L/W: 0" / 14" Shade 1 Height: 14.5"

Replacement Glass Item #(s): GLS-H668701L