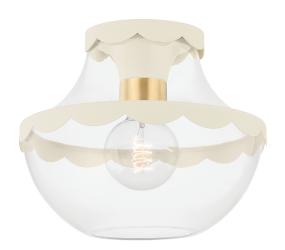

#### H668601-AGB/SCR

The Alaina is delightfully sweet, the bell-shaped silhouette is accented with soft cream scalloped trim. Aged brass details soften the look, adding a subtle sheen to the Pendant and Semi Flush. The Pendant is available in small and large.

## **DIMENSIONS**

Height: 8.75"

Width/Diameter: 10.5" Canopy/Backplate: 5" Product Weight: 4.55lb

Canopy/Backplate Shape: Round Sloped Ceiling Compatible: No

Living Finish: No Uplight Only: No

## Shade

Shade 1: Glass

Shade 1 Bottom L/W: 0" / 10" Shade 1 Height: 8.25"

Replacement Glass Item #(s): GLS-H668601