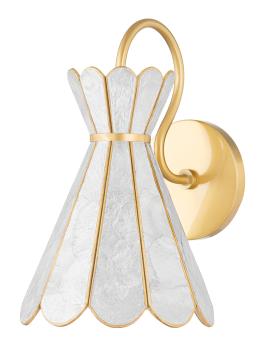

#### AGED BRASS

Coastal Suitable Finish (EPM): No

# **DIMENSIONS**

Height: 12"
Width/Diameter: 7"
Canopy/Backplate: 4.75"
Product Weight: 3lb
Extension: 8.25"
Top to Center: 6"

Canopy/Backplate Shape: Round Sloped Ceiling Compatible: No

Living Finish: No Uplight Only: Yes

### Shade