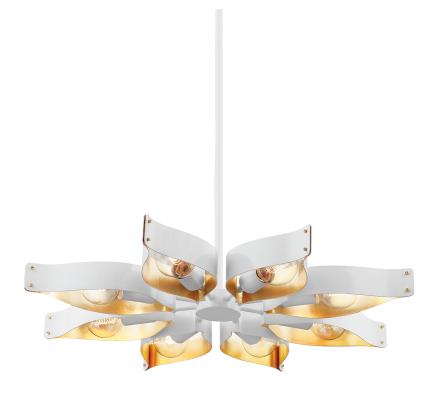

H658808-SWH/GL

Natural and sophisticated, Nala is all about soft edges and smooth shapes. Pretty "petals" of gold leaf on the inside and soft white on the outside give the piece a vintage floral feel. The exposed rivet details further elevate this thoughtful design. Mount the statement-making chandelier close to the ceiling to reflect beautiful graphics on the wall above.

# SOFT WHITE w/ GOLD LEAF

Coastal Suitable Finish (EPM): No