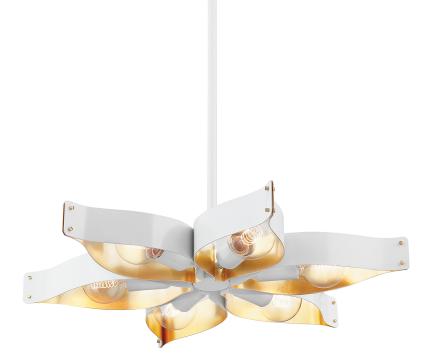

# NALA H658806-SWH/GL

Natural and sophisticated, Nala is all about soft edges and smooth shapes. Pretty "petals" of gold leaf on the inside and soft white on the outside give the piece a vintage floral feel. The exposed rivet details further elevate this thoughtful design. Mount the statement-making chandelier close to the ceiling to reflect beautiful graphics on the wall above.

## SOFT WHITE w/ GOLD LEAF

Coastal Suitable Finish (EPM): No