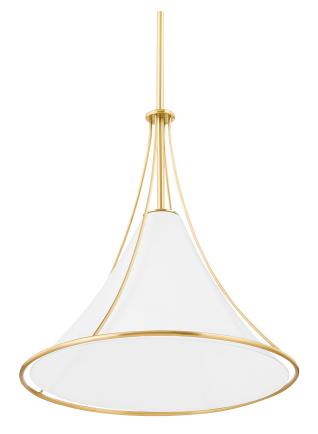

# **MADELYN**

# H645701L-AGB

Delicate, elegant, feminine and fun... Madelyn has it all. Inspired by vintage Parisian pendants, an opal shiny glass shade is gently wrapped by curved metal in aged brass or polished nickel. Simple and versatile, this pretty pendant would work well in a variety of interiors.

# **AGED BRASS**

Coastal Suitable Finish (EPM): No

#### **DIMENSIONS**

Height: 18.5"

Width/Diameter: 17.25" Minimum Height: 22.25" Maximum Height: 58.25" Canopy/Backplate: 4.75"

Hanging Type: 1-3" / 1-6" / 1-12" / 1-18" Stems

Product Weight: 7.5lb

Canopy/Backplate Shape: Round Sloped Ceiling Compatible: No