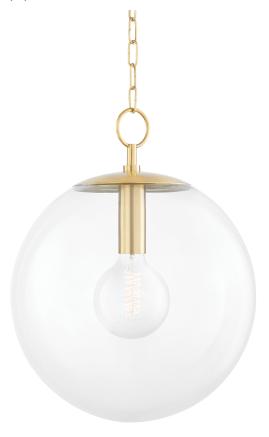

# JULIANA

H609701L-AGB

Just when you thought the perfect globe light didn't exist, Juliana swoops in and gets it right. Available in aged brass, old bronze, and polished nickel, the style is also designed in two sizes to complement any space.

## DIMENSIONS

Height: 20.25" Width/Diameter: 15.75" Maximum Height: 74.25" Canopy/Backplate: 5.25" Product Weight: 6.16lb Canopy/Backplate Shape: Round Sloped Ceiling Compatible: No Living Finish: No Uplight Only: No

# Shade

Shade 1: Glass Shade 1 Bottom L/W: 0" / 15.75" Replacement Glass Item #(s): GLS-H609701L

#### Bulb 1

Bulb Included: No Socket: E26 Medium Base Bulb Type: G40 Max Wattage: 60 Bulb Quantity: 1 Bulb Included: No Wire Length: 120" Gem Box Required (2"x3"): No Dark Sky: No