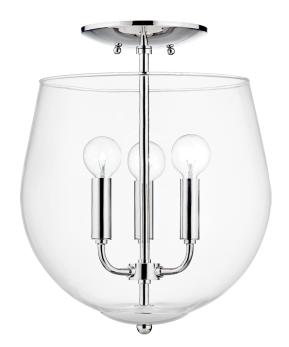

## H557603-PN

Need a little romance in your life? Bobbi is the perfect antitode, serving up major style in fine feminine form. This three-light flush mount features a cloche-style silhouette in hand-blown glass. Her metal frame is deceivingly dramatic, changing form based on the finish you choose. Aged brass feels vintage, old bronze, industrial, and polished nickel, modern.

## **POLISHED NICKEL**

Coastal Suitable Finish (EPM): No

#### **DIMENSIONS**

Height: 14.5"

Width/Diameter: 12.5" Canopy/Backplate: 6.25" Product Weight: 10.96lb

Canopy/Backplate Shape: Round Sloped Ceiling Compatible: No

Living Finish: No Uplight Only: No

## Shade

Shade 1: Glass

Shade 1 Bottom L/W: 0" / 5" Shade 1 Height: 11.75"

Replacement Glass Item #(s): GLS-H557603

#### Bulb 1

Bulb Included: No

Socket: E12 Candelabra Base

Bulb Type: G16.5 Max Wattage: 40 Bulb Quantity: 3 Bulb Included: No Wire Length: 7"

Gem Box Required (2"x3"): No

Dark Sky: No