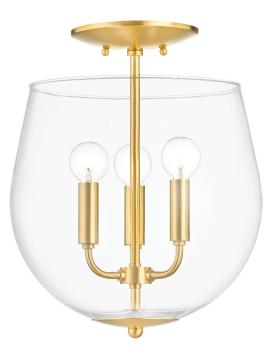

# BOBBI H557603-AGB

Need a little romance in your life? Bobbi is the perfect antitode, serving up major style in fine feminine form. This three-light flush mount features a cloche-style silhouette in hand-blown glass. Her metal frame is deceivingly dramatic, changing form based on the finish you choose. Aged brass feels vintage, old bronze, industrial, and polished nickel, modern.

## AGED BRASS

Coastal Suitable Finish (EPM): No

## DIMENSIONS

Height: 14.5" Width/Diameter: 12.5" Canopy/Backplate: 6.25" Product Weight: 10.96lb Canopy/Backplate Shape: Round Sloped Ceiling Compatible: No Living Finish: No Uplight Only: No

# Shade

Shade 1: Glass Shade 1 Bottom L/W: 0" / 5" Shade 1 Height: 11.75" Replacement Glass Item #(s): GLS-H557603

c (Ա) us