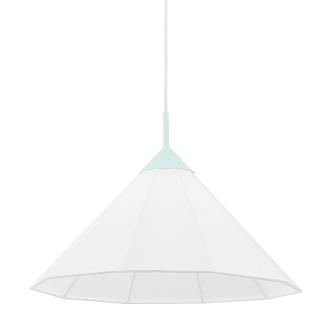

## H554701S-RB

Gloria's textural fabric shade is translucent, perfectly pairing with a pretty painted frame in Blush or Robin Egg's Blue.

## **DIMENSIONS**

Height: 13.25"
Width/Diameter: 20"
Minimum Height: 14.25"
Maximum Height: 115"
Canopy/Backplate: 4.75"
Product Weight: 3lb

Canopy/Backplate Shape: Round Sloped Ceiling Compatible: No

Living Finish: No Uplight Only: No

## Shade

Shade 1: Linen

Shade 1 Bottom L/W: 0" / 20" Shade 1 Height: 9.5"