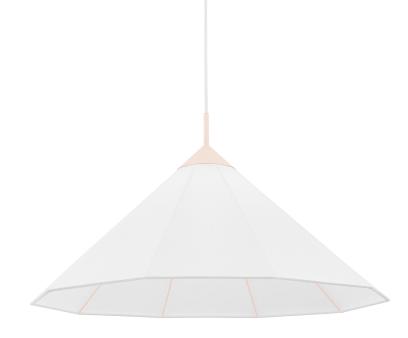

## H554701L-BLSH

Gloria's textural fabric shade is translucent, perfectly pairing with a pretty painted frame in Blush or Robin Egg's Blue.

#### Blush

Coastal Suitable Finish (EPM): No

## Shade

Shade 1: Linen

Shade 1 Bottom L/W: 0" / 28" Shade 1 Height: 11.5"