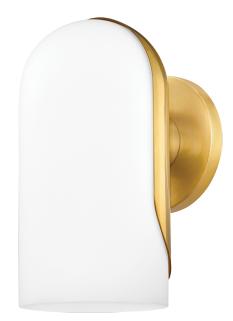

# MABEL H550301-AGB

Don't gloss over Mabel—she's one to watch. Between the opal glass shade and polished metal plate, she's simply divine. The wall sconce version is perfect for a vanity while the chandelier would elevate a kitchen table setting.

### DIMENSIONS

Height: 9.75" Width/Diameter: 5" Canopy/Backplate: 4.75" Product Weight: 3.3lb Extension: 6.5" Canopy/Backplate Shape: Round Sloped Ceiling Compatible: No Living Finish: No Uplight Only: No

## Shade

Shade 1: Glass Shade 1 Finish: Opal Shiny Shade 1 Bottom L/W: 0" / 5" Shade 1 Height: 9.75" Replacement Glass Item #(s): GLS-H550301