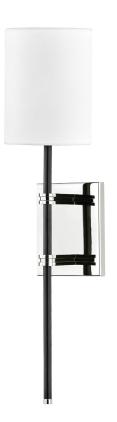

# **DENISE**

#### H547101-PN/BK

## **FINISHES**

POLISHED NICKEL w/ Dusk Black Coastal Suitable Finish (EPM): No

## **DIMENSIONS**

Height: 20.5" Width/Diameter: 4.75" Product Weight: 3.34lb Extension: 5.25"

Canopy/Backplate Shape: Rectangle Sloped Ceiling Compatible: No

Living Finish: No Uplight Only: No

#### Shade

Shade 1: Linen

Shade 1 Top Width: 4.75" Shade 1 Bottom L/W: 0" / 4.75"

Shade 1 Height: 6.25"

Replacement Glass Item #(s): SHD-H547101