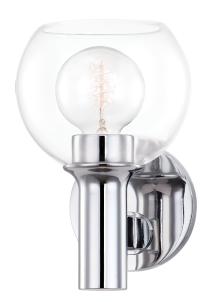

# **LESLIE**

#### H543301-PC

Leslie owns simplistic glamour, showing off beautifully crafted hand-blown glass shades for everyone to admire. A slight flare at the socke offers a nod to mid-century design. Available in three versions, this wall sconce will elevate any interior.

#### POLISHED CHROME

Coastal Suitable Finish (EPM): No

#### **DIMENSIONS**

Height: 10"

Width/Diameter: 6.25" Canopy/Backplate: 4.75" Product Weight: 2.5lb

Extension: 7"

Canopy/Backplate Shape: Round Sloped Ceiling Compatible: No

Living Finish: No Uplight Only: No

#### Shade

Shade 1: Glass

Shade 1 Top Width: 6.25" Shade 1 Bottom L/W: 0" / 6.25"

Shade 1 Height: 5.25"

Replacement Glass Item #(s): GLS-H543301