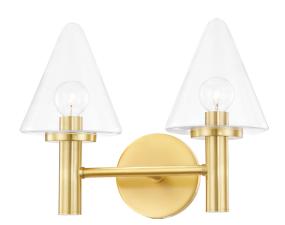

# **CONNIE**

### H540302-AGB

## **FINISHES**

#### AGED BRASS

Coastal Suitable Finish (EPM): No

# **DIMENSIONS**

Height: 10.25"

Width/Diameter: 13.75" Canopy/Backplate: 4.75" Product Weight: 5lb

Extension: 7"

Canopy/Backplate Shape: Round Sloped Ceiling Compatible: No

Living Finish: No Uplight Only: No

### Shade

Shade 1: Glass

Shade 1 Bottom L/W: 0" / 5.75"

Shade 1 Height: 6"

Replacement Glass Item #(s): GLS-H540301

## Bulb 1

Bulb Included: No

Socket: E12 Candelabra Base

Max Wattage: 4
Bulb Quantity: 2
Bulb Included: No
Wire Length: 120"

Gem Box Required (2"x3"): No

Dark Sky: No