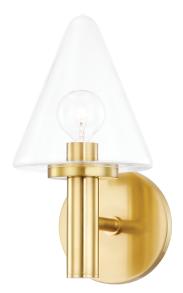

# CONNIE H540301-AGB

# FINISHES

AGED BRASS Coastal Suitable Finish (EPM): No

#### DIMENSIONS

Height: 10.25" Width/Diameter: 5.75" Canopy/Backplate: 4.75" Product Weight: 3lb Extension: 7" Canopy/Backplate Shape: Round Sloped Ceiling Compatible: No Living Finish: No Uplight Only: No

# Shade

Shade 1: Glass Shade 1 Bottom L/W: 0" / 5.75" Shade 1 Height: 6" Replacement Glass Item #(s): GLS-H540301