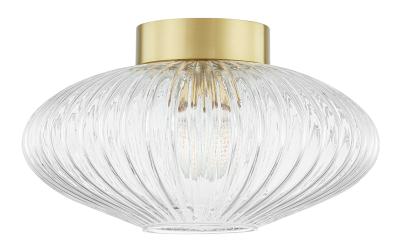

#### AGED BRASS

Coastal Suitable Finish (EPM): No

# **DIMENSIONS**

Height: 8.75"
Width/Diameter: 16"
Canopy/Backplate: 6"
Product Weight: 8lb

Canopy/Backplate Shape: Round Sloped Ceiling Compatible: No

Living Finish: No Uplight Only: No

#### Shade

Shade 1: Glass

Shade 1 Bottom L/W: 0" / 16"

Shade 1 Height: 7"