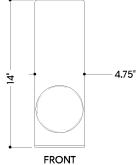

#### **DIMENSIONS**

Height: 14"

Width/Diameter: 4.5" Product Weight: 4lb Extension: 4.5"

Canopy/Backplate Shape: Rectangle Sloped Ceiling Compatible: No

Living Finish: No Uplight Only: No