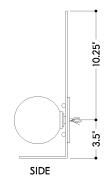

#### **DIMENSIONS**

Height: 14"

Width/Diameter: 4.5" Product Weight: 4lb Extension: 4.5"

Canopy/Backplate Shape: Rectangle Sloped Ceiling Compatible: No

Living Finish: No Uplight Only: No