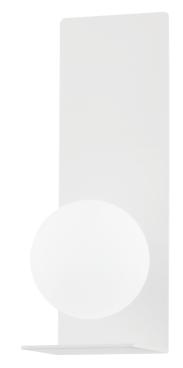

#### H533101-SWH

Art disguised as light, an opal matte globe shade appears to float on the large rectangular backplate. Soft light pours directly through the shade and indirectly off both the metal backplate and its lower platform creating a beautiful glow. This sconce is sure to become a conversation-starting focal point in any room.