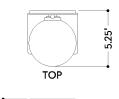

#### **DIMENSIONS**

Height: 14"

Width/Diameter: 4.5" Product Weight: 4lb Extension: 4.5"

Canopy/Backplate Shape: Rectangle Sloped Ceiling Compatible: No

Living Finish: No Uplight Only: No