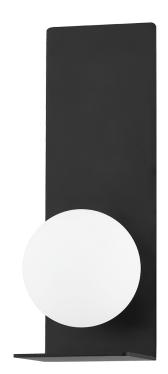

# H533101-SBK

Art disguised as light, an opal matte globe shade appears to float on the large rectangular backplate. Soft light pours directly through the shade and indirectly off both the metal backplate and its lower platform creating a beautiful glow. This sconce is sure to become a conversation-starting focal point in any room.

# **SOFT BLACK**

Coastal Suitable Finish (EPM): No