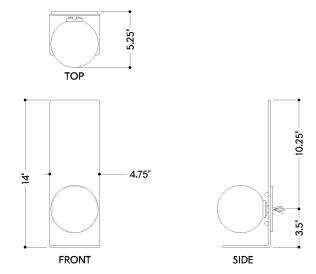

#### **DIMENSIONS**

Height: 14" Width/Diameter: 4.5"

Product Weight: 4lb Extension: 4.5"

Canopy/Backplate Shape: Rectangle Sloped Ceiling Compatible: No

Living Finish: No Uplight Only: No

# Shade

Shade 1: Glass

Shade 1 Bottom L/W: 0" / 4.5"

Shade 1 Height: 4.5"

Replacement Glass Item #(s): GLS-H533101-SBK