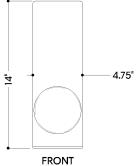

#### **DIMENSIONS**

Height: 14"

Width/Diameter: 4.5" Product Weight: 4lb Extension: 4.5"

Canopy/Backplate Shape: Rectangle Sloped Ceiling Compatible: No

Living Finish: No Uplight Only: No