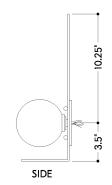

#### **DIMENSIONS**

Height: 14"

Width/Diameter: 4.5" Product Weight: 4lb Extension: 4.5"

Canopy/Backplate Shape: Rectangle Sloped Ceiling Compatible: No

Living Finish: No Uplight Only: No