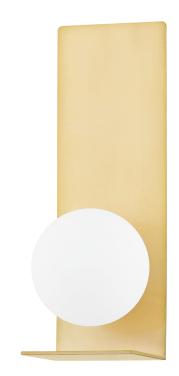

# **LANI**

# H533101-AGB

Art disguised as light, an opal matte globe shade appears to float on the large rectangular backplate. Soft light pours directly through the shade and indirectly off both the metal backplate and its lower platform creating a beautiful glow. This sconce is sure to become a conversation-starting focal point in any room.