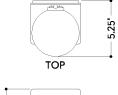

#### **DIMENSIONS**

Height: 14"

Width/Diameter: 4.5" Product Weight: 4lb Extension: 4.5"

Canopy/Backplate Shape: Rectangle Sloped Ceiling Compatible: No

Living Finish: No Uplight Only: No