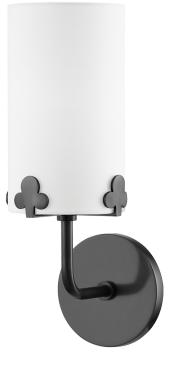

# DARLENE H519101-OB

### DIMENSIONS

Height: 13.75" Width/Diameter: 4.75" Canopy/Backplate: 4.75" Product Weight: 2lb Extension: 6.25" Canopy/Backplate Shape: Round Sloped Ceiling Compatible: No Living Finish: No Uplight Only: No

#### Shade

Shade 1: Linen Shade 1 Top Width: 4.5" Shade 1 Bottom L/W: 0" / 4.5" Shade 1 Height: 8" Replacement Glass Item #(s): SHD-H519101