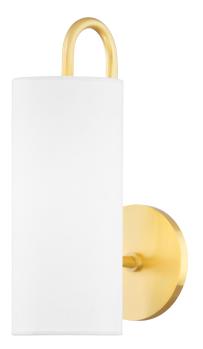

# **FREDA**

## H517101-AGB

# **DIMENSIONS**

Height: 12.5"

Width/Diameter: 4.75" Canopy/Backplate: 4.75" Product Weight: 1.65lb

Extension: 7.5"

Canopy/Backplate Shape: Round Sloped Ceiling Compatible: No

Living Finish: No Uplight Only: No

## Shade

Shade 1: Linen

Shade 1 Top Width: 4.25" Shade 1 Bottom L/W: 0" / 4.25"

Shade 1 Height: 10"