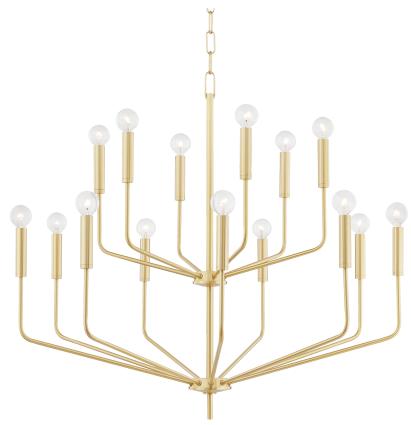

# **BAILEY**

#### H516815-AGB

Bailey is not your traditional candelabra—in fact, she's had quite the glow up. Svelte arms extend upwards to greet metal candlesticks and globe bulbs, all hanging gracefully from a delicate chain. Designed with you in mind, Bailey is available in six, eight, or 15-light options. Working with a long dining room table? Place two of the six-light versions at least 2.5' apart. Finish options include aged brass, polished nickel, and soft black.

#### **DIMENSIONS**

Height: 31"
Width/Diameter: 36"
Minimum Height: 34"
Maximum Height: 85"
Canopy/Backplate: 4.75"

Hanging Type: 54" Chain Product Weight: 23lb

Canopy/Backplate Shape: Round Sloped Ceiling Compatible: Yes