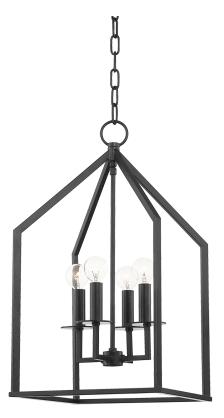

# FINISHES

AGED IRON Coastal Suitable Finish (EPM): No

## DIMENSIONS

Height: 22.25" Width/Diameter: 12" Length: 12" Minimum Height: 28.5" Maximum Height: 78.25" Canopy/Backplate: 5.5" Product Weight: 10.12lb Canopy/Backplate Shape: Round Sloped Ceiling Compatible: No Living Finish: No Uplight Only: No

## ELECTRICAL

Bulb 1 Bulb Included: No Socket: E12 Candelabra Base Bulb Type: G16.5 Max Wattage: 60 Bulb Quantity: 4 Bulb Included: No Wire Length: 120" Gem Box Required (2"x3"): No Dark Sky: No