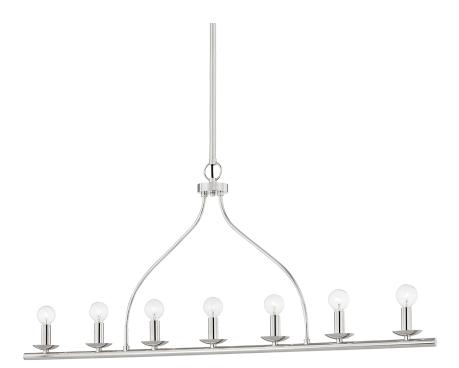

# **KENDRA**

#### H511907-PN

#### POLISHED NICKEL

Coastal Suitable Finish (EPM): No

## **DIMENSIONS**

Height: 19"

Width/Diameter: 2.75"

Length: 44"

Minimum Height: 23.25" Maximum Height: 60.25" Canopy/Backplate: 5.25"

Hanging Type: 1-3" / 1-6" / 1-12" / 1-18" Stems

Product Weight: 11lb

Canopy/Backplate Shape: Round Sloped Ceiling Compatible: No