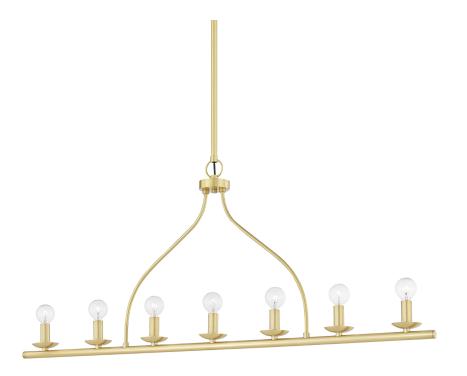

# KENDRA H511907-AGB

## FINISHES

AGED BRASS Coastal Suitable Finish (EPM): No

### DIMENSIONS

Height: 19" Width/Diameter: 2.75" Length: 44" Minimum Height: 23.25" Maximum Height: 60.25" Canopy/Backplate: 5.25" Hanging Type: 1-3" / 1-6" / 1-12" / 1-18" Stems Product Weight: 11lb Canopy/Backplate Shape: Round Sloped Ceiling Compatible: No Living Finish: No Uplight Only: No

#### Bulb 1

Bulb Included: No Socket: E12 Candelabra Base Max Wattage: 40 Bulb Quantity: 7 Bulb Included: No Wire Length: 120" Gem Box Required (2"x3"): No Dark Sky: No