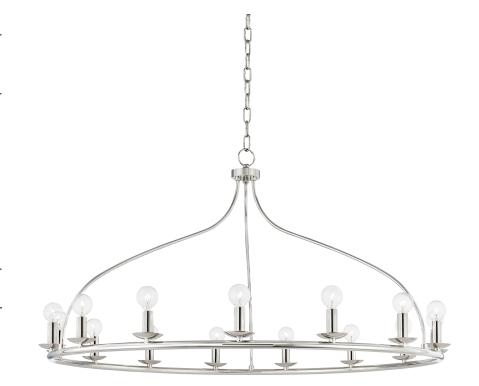

# KENDRA H511815-PN

## FINISHES

POLISHED NICKEL Coastal Suitable Finish (EPM): No

## DIMENSIONS

Height: 22.625" Width/Diameter: 42.25" Minimum Height: 23.25" Maximum Height: 60.25" Canopy/Backplate: 5.25" Product Weight: 19lb Canopy/Backplate Shape: Round Sloped Ceiling Compatible: No Living Finish: No Uplight Only: No

#### ELECTRICAL

Bulb 1

Bulb Included: No Socket: E12 Candelabra Base Max Wattage: 40 Bulb Quantity: 15 Bulb Included: No Wire Length: 120" Gem Box Required (2"x3"): No Dark Sky: No