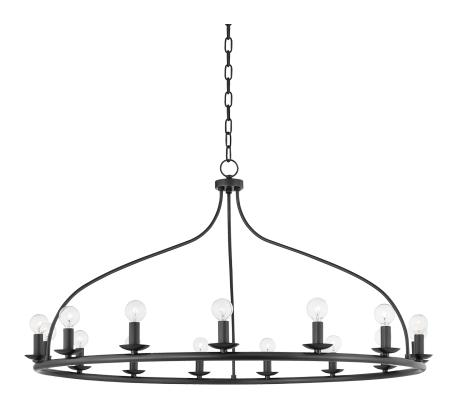

# **KENDRA**

#### H511815-OB

#### **OLD BRONZE**

Coastal Suitable Finish (EPM): No

# **DIMENSIONS**

Height: 22.625" Width/Diameter: 42.25" Minimum Height: 23.25" Maximum Height: 60.25" Canopy/Backplate: 5.25" Product Weight: 13.6lb

Canopy/Backplate Shape: Round Sloped Ceiling Compatible: No