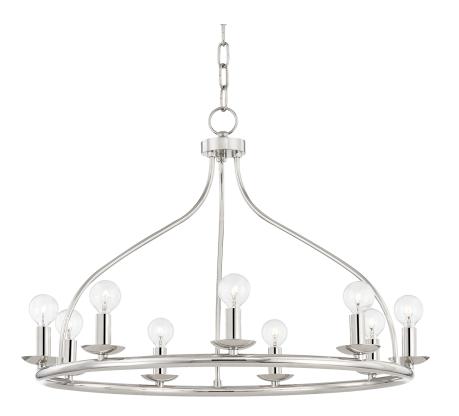

# **KENDRA**

#### H511809-PN

#### POLISHED NICKEL

Coastal Suitable Finish (EPM): No

## **DIMENSIONS**

Height: 16.5"

Width/Diameter: 26.75"
Minimum Height: 23.25"
Maximum Height: 60.25"
Canopy/Backplate: 5.25"
Product Weight: 11lb

Canopy/Backplate Shape: Round Sloped Ceiling Compatible: No